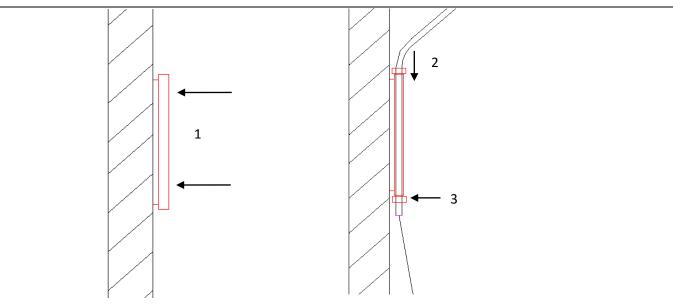

## 2. Cable-wiring diagram

Always switch off electricity preceding connection.

Only to be connected by authorized persons.

Version White: Cable 3x1.5mm<sup>2</sup>.

- 1. Fix to wall bracket to the wall using 2 plugs and screws.
- 2. slide the luminaire tube trough the wall bracket
- 3. slide the metal ring over the tube from the button to lock the luminaire
- 4. connect the electric cable to a 230V power source.