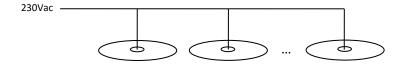

## 2. Cable-wiring diagram

Always switch off electricity preceding connection.

Only to be connected by authorized persons.

Version White: Cable 3x1.5mm<sup>2</sup>.

- 1. Fix to wall bracket to the wall using 2 plugs and screws.
- 2. slide the luminaire tube trough the wall bracket
- 3. slide the metal ring over the tube from the button to lock the luminaire
- 4. connect the electric cable to a 230V power source.

You can use a 230V plug to connect to a socket, or use a standard wall plate to make a connection in the wall. Example: