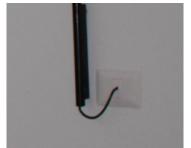

You can use a 230V plug to connect to a socket, or use a standard wall plate to make a connection in the wall. Example: