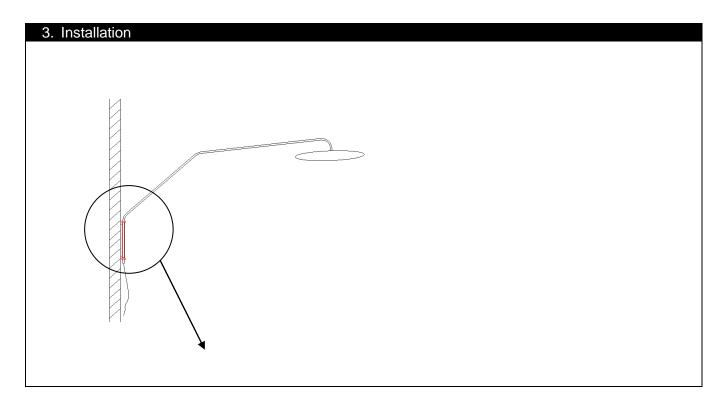

## 2. Cable-wiring diagram

Always switch off electricity preceding connection.

Only to be connected by authorized persons.

Version White: Cable 3x1.5mm<sup>2</sup>.

- 1. Fix to wall bracket to the wall using 2 plugs and screws.
- 2. slide the luminaire tube trough the wall bracket
- 3. slide the metal ring over the tube from the button to lock the luminaire
- 4. connect the electric cable to a 230V power source.